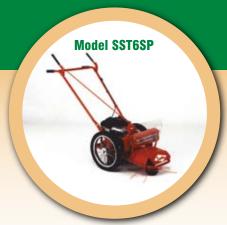

## **SETTING THE STANDARD**

for High Wheel Power Mowers Since 1935

String—Trimmer/Mower, Powered by 6.0-6.75 HP B&S Engine, Self-propelled, 16" HD Spoke Wheels w/HD Ball Bearings, Easy load Spin Head, Plow Style Handles.